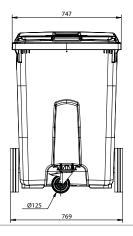

d container gets more simple.

Owing to its third swivel wheel the new third-wheel container is lighter and easier to move. The two extra large wheels to the rear of the container allow for easy handling – completely regardless of the ground condition.

### ERGONOMIC SUPERIORITY

- Even with the high capacity of the container it is still very easy to manoeuvre
- Safe handling
- Simple filling
- Fast emptying because of the largesized cross section of the container
- Relaxed handling: turning and manoeuvring with the new revolutionary third wheel



#### **BIN STORAGE AREA SPECIALIST**

- It is suitable for small rooms and entrances in industrial areas
- Optimal utilization of the storage place
- A brake on the third wheel also prevents the container from rolling away

#### **DIMENSIONS**





#### **BIN REPLACEMENT BY MGB 370**











#### THE TILTING FUNCTION

- Simple tilting on the large rear wheels
- The ergonomically recessed footstep at the rear and the extra big wheels support the tilting of the container

# SUSTAINABILITY AND CAREFUL USE OF RESOURCES

- Saving resources; guarantee sustainability
- OTTO uses secondary raw materials, economizes energy, reduces CO<sub>2</sub> emissions and optimizes the usage of material





Recessed Step at the rear



Third Wheel

#### **DETAILS**

| Capacity                    | 370 l                                                            |
|-----------------------------|------------------------------------------------------------------|
| Dead weight/<br>Useful load | approx. 19 kg/144 kg