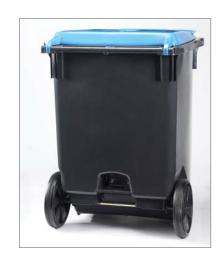

## **MGB 370**

Introducing a container that tilts like a two wheeled container but has the maneuverability of a four wheeled container! First time that turning and driving of a large 2 wheeled container gets more simple.

Owing to its third swivel wheel the new third-wheel container is lighter and easier to move. The two extra large wheels to the rear of the container allow for easy handling – completely regardless of the ground condition.

### ERGONOMIC SUPERIORITY

- Even with the high capacity of the container it is still very easy to manoeuvre
- Safe handling
- Simple filling
- Fast emptying because of the largesized cross section of the container
- Relaxed handling: turning and manoeuvring with the new revolutionary third wheel

#### **DETAILS**

| Capacity                    | 370 l                                                            |
|-----------------------------|------------------------------------------------------------------|
| Dead weight/<br>Useful load | approx. 19 kg/144 kg                                             |
| Material                    | HDPE, UV stabilized                                              |
| Wheels                      | 2 Wheels Ø 300 mm<br>1 Wheel with brake Ø 125 mm<br>rubber tyres |
| Standard                    | EN 840                                                           |
| Colours                     | grey, green, blue – special colours are available on request     |