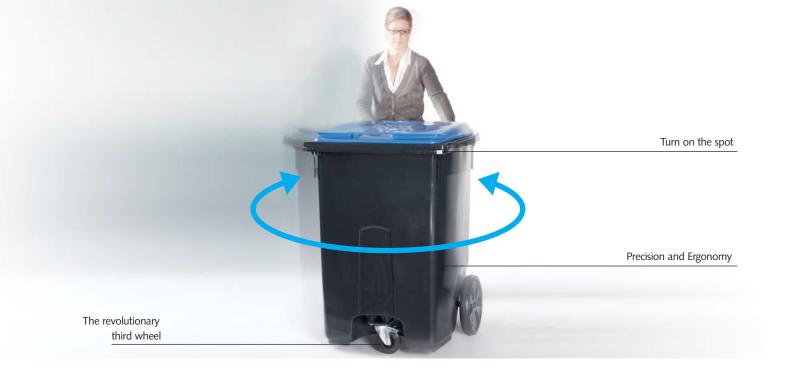

## **MGB 370**

Introducing a container that tilts like a two wheeled container but has the maneuverability of a four wheeled container! First time that turning and driving of a large 2 wheeled container gets more simple.

Owing to its third swivel wheel the new third-wheel container is lighter and easier to move. The two extra large wheels to the rear of the container allow for easy handling – completely regardless of the ground condition.

### ERGONOMIC SUPERIORITY

- Even with the high capacity of the container it is still very easy to manoeuvre
- Safe handling
- Simple filling
- Fast emptying because of the largesized cross section of the container
- Relaxed handling: turning and manoeuvring with the new revolutionary third wheel

#### THE TILTING FUNCTION

- Simple tilting on the large rear wheels
- The ergonomically recessed footstep at the rear and the extra big wheels support the tilting of the container

Recessed Step at the rear

Third Wheel