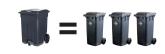

ts third swivel wheel the new third-wheel container is lighter and easier to move. The two extra large wheels to the rear of the container allow for easy handling – completely regardless of the ground condition.

### ERGONOMIC SUPERIORITY

- Even with the high capacity of the container it is still very easy to manoeuvre
- Safe handling
- Simple filling
- Fast emptying because of the largesized cross section of the container
- Relaxed handling: turning and manoeuvring with the new revolutionary third wheel



#### **BIN STORAGE AREA SPECIALIST**

- It is suitable for small rooms and entrances in industrial areas
- Optimal utilization of the storage place
- A brake on the third wheel also prevents the container from rolling away

#### **DIMENSIONS**





#### **BIN REPLACEMENT BY MGB 370**











#### THE TILTING FUNCTION

- Simple tilting on the large rear wheels
- The ergonomically recessed footstep at the rear and the extra big wheels support the tilting of the container

# SUSTAINABILITY AND CAREFUL USE OF RESOURCES

- Saving resources; guarantee sustainability
- OTTO uses secondary raw materials, economizes energy, reduces CO<sub>2</sub> emissions and optimizes the usage of material





Recessed Step at the rear



Third Wheel

#### **DETAILS**

| Capacity                    | 370 l                                                            |
|-----------------------------|------------------------------------------------------------------|
| Dead weight/<br>Useful load | approx. 19 kg/144 kg                                             |
| Material