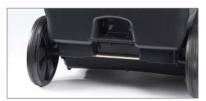

#### THE TILTING FUNCTION

- Simple tilting on the large rear wheels
- The ergonomically recessed footstep at the rear and the extra big wheels support the tilting of the container

Recessed Step at the rear

Third Wheel