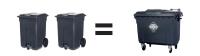

third swivel wheel the new third-wheel container is lighter and easier to move. The two extra large wheels to the rear of the container allow for easy handling – completely regardless of the ground condition.

### ERGONOMIC SUPERIORITY

- Even with the high capacity of the container it is still very easy to manoeuvre
- Safe handling
- Simple filling
- Fast emptying because of the largesized cross section of the container
- Relaxed handling: turning and manoeuvring with the new revolutionary third wheel



#### **BIN STORAGE AREA SPECIALIST**

- It is suitable for small rooms and entrances in industrial areas
- Optimal utilization of the storage place
- A brake on the third wheel also prevents the container from rolling away

#### **DIMENSIONS**





#### **BIN REPLACEMENT BY MGB 370**











#### THE TILTING FUNCTION

- Simple tilting on the large rear wheels
- The ergonomically recessed footstep at the rear and the extra big wheels support the tilting of the container

# SUSTAINABILITY AND CAREFUL USE OF RESOURCES

- Saving resources; guarantee sustainability
- OTTO uses secondary raw materials, economizes energy, reduces CO<sub>2</sub> emissions and optimizes the usage of material





Recessed Step at the rear



Third Wheel

#### **DETAILS**

| Capacity                    | 370 l                                                            |
|-----------------------------|------------------------------------------------------------------|
| Dead weight/<br>Useful load | approx. 19 kg/144 kg                                             |
| Material                    |