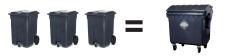

hird swivel wheel the new third-wheel container is lighter and easier to move. The two extra large wheels to the rear of the container allow for easy handling – completely regardless of the ground condition.

### ERGONOMIC SUPERIORITY

- Even with the high capacity of the container it is still very easy to manoeuvre
- Safe handling
- Simple filling
- Fast emptying because of the largesized cross section of the container
- Relaxed handling: turning and manoeuvring with the new revolutionary third wheel



#### **BIN STORAGE AREA SPECIALIST**

- It is suitable for small rooms and entrances in industrial areas
- Optimal utilization of the storage place
- A brake on the third wheel also prevents the container from rolling away

#### **DIMENSIONS**





#### **BIN REPLACEMENT BY MGB 370**











#### THE TILTING FUNCTION

- Simple tilting on the large rear wheels
- The ergonomically recessed footstep at the rear and the extra big wheels support the tilting of the container

# SUSTAINABILITY AND CAREFUL USE OF RESOURCES

- Saving resources; guarantee sustainability
- OTTO uses secondary raw materials, economizes energy, reduces CO<sub>2</sub> emissions and optimizes the usage of material





Recessed Step at the rear



Third Wheel

#### **DETAILS**

| Capacity                    | 370 l                                                            |
|-----------------------------|------------------------------------------------------------------|
| Dead weight/<br>Useful load | approx. 19 kg/144 kg                                             |
| Material                    | H