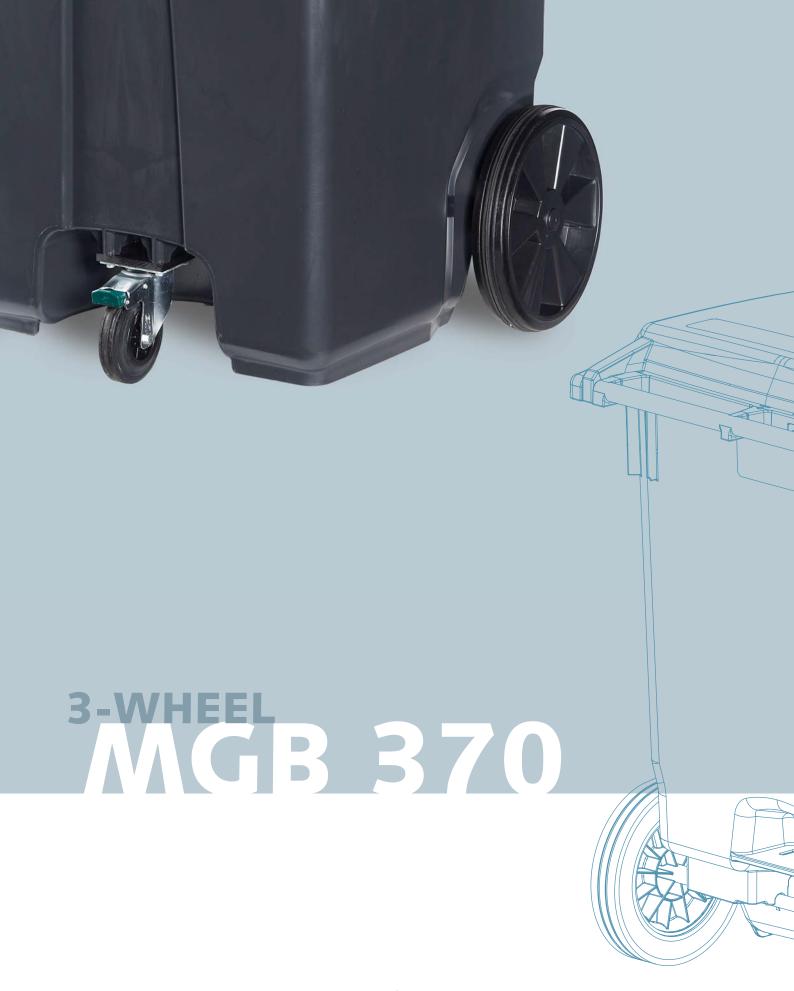

## **MGB 370**

Introducing a container that tilts like a two wheeled container but has the maneuverability of a four wheeled container! First time that turning and driving of a large 2 wheeled container gets more simple.

Owing to its third swivel wheel the new third-wheel container is lighter and easier to move. The two extra large wheels to the rear of the container allow for easy handling – completely regardless of the ground condition.

Recessed Step at the rear

Third Wheel