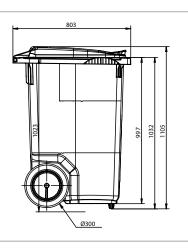

#### **DIMENSIONS**

#### **DETAILS**

| Capacity                    | 370 l                                                            |
|-----------------------------|------------------------------------------------------------------|
| Dead weight/<br>Useful load | approx. 19 kg/144 kg                                             |
| Material                    | HDPE, UV stabilized                                              |
| Wheels                      | 2 Wheels Ø 300 mm<br>1 Wheel with brake Ø 125 mm<br>rubber tyres |
| Standard                    | EN 840                                                           |
| Colours                     | grey, green, blue – special colours are available on request     |